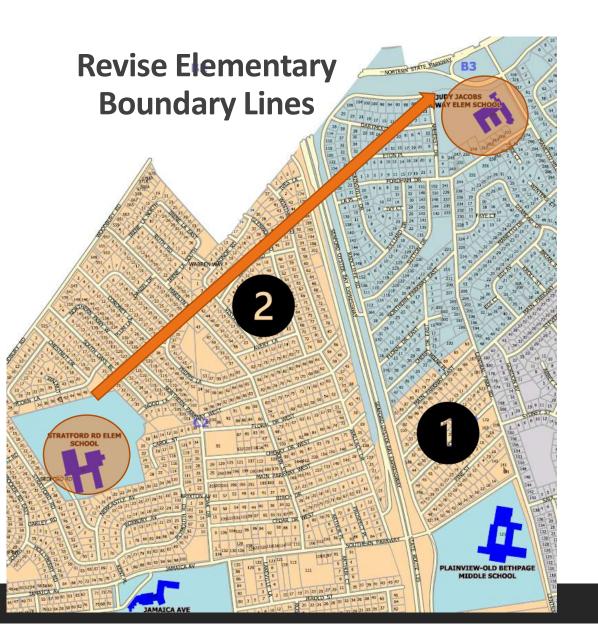

#### Zones 1 & 2: Shift enrollment from SR to JJP

|        | STREET NAME                       |
|--------|-----------------------------------|
|        |                                   |
| ZONE 1 | CEDAR DRIVE EAST                  |
| ZONE 1 | CENTRAL PARK ROAD (131 - 187) ODD |
| ZONE 1 | MAIN PARKWAY EAST                 |
| ZONE 1 | MIDWOOD DRIVE                     |
| ZONE 1 | PINE STREET                       |
| ZONE 1 | RADCLIFFE ROAD                    |
|        |                                   |
| ZONT A | ALTERNALANT                       |
| ZONE 2 | AVERY LANE                        |
| ZONE 2 | GLENWOOD ROAD                     |
| ZONE 2 | IVES LANE                         |
| ZONE 2 | MARILYN BLVD (40 - 56)            |
| ZONE 2 | PHIPPS LANE (53 and up)           |
| ZONE 2 | RADNOR ROAD                       |
| ZONE 2 | ROXTON ROAD                       |
| ZONE 2 | VISTA ROAD                        |
| ZONE 2 | WARREN WAY (3 & 4 ONLY)           |
| ZONE 2 | WAYLAND ROAD                      |
| ZONE 2 | WINTHROP ROAD                     |

### Shift Enrollment from SR to JJP

#### 2023/2024 School Year (Zones 1& 2)